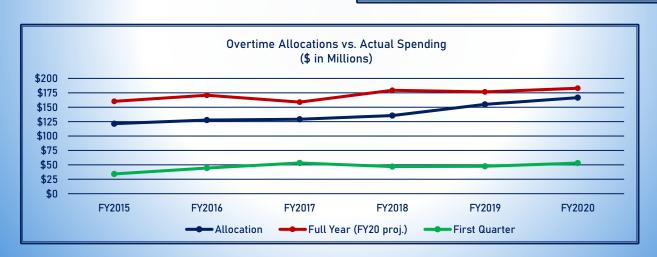

## **Highest Spending Departments**

Police: \$21.6Million

🙎 Fire: \$14.5 Million

Prisons: \$6.9 Million

Streets: \$4.2 Million

- ✓ Fast Fact: The last fiscal year in which City Departments stayed within their total allocation for overtime was FY2010
  - Fast Figure: Highest ever fiscal year for overtime spending: FY2018 (\$179.4 Million)
  - Note: FY2020 is projected to surpass that figure