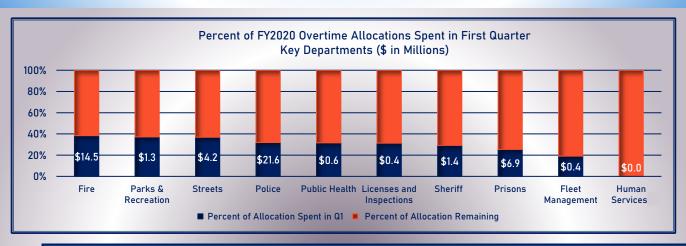

# Key Departments

## **Highest Spending Departments**

Police: \$21.6Million

🙎 Fire: \$14.5 Million

Prisons: \$6.9 Million

Streets: \$4.2 Million

- ✓ Fast Fact: The last fiscal year in which City Departments stayed within their total allocation for overtime was FY2010
  - Fast Figure: Highest ever fiscal year for overtime spending: FY2018 (\$179.4 Million)
  - Note: FY2020 is projected to surpass that figure

| FY2020 First Quarter Overtime Costs* |                      |                                 |                                    |                 |  |  |
|--------------------------------------|----------------------|---------------------------------|------------------------------------|-----------------|--|--|
| Department                           | FY2020 OT Allocation | First Quarter<br>Overtime Costs | Percent of FY2020 Allocation Spent | Percent Staffed |  |  |
| Property Assessment                  | \$20,000             | \$25,272                        | 126.4%                             | 76%             |  |  |
| Fire                                 | 37,823,353           | 14,527,008                      | 38.4%                              | 95%             |  |  |
| Streets                              | 11,356,042           | 4,219,052                       | 37.2%                              | 94%             |  |  |
| Parks & Recreation                   | 3,477,271            | 1,291,105                       | 37.1%                              | 87%             |  |  |
| Free Library                         | 1,331,159            | 458,387                         | 34.4%                              | 93%             |  |  |
| Managing Director                    | 485,000              | 166,545                         | 34.3%                              | 90%             |  |  |
| Homeless Services                    | 228,734              | 75,219                          | 32.9%                              | 94%             |  |  |
| City Commissioners                   | 1,097,554            | 356,188                         | 32.5%                              | 92%             |  |  |
| Licenses & Inspections               | 1,165,385            | 375,024                         | 32.2%                              | 85%             |  |  |
| Public Health                        | 1,871,700            | 602,164                         | 32.2%                              | 89%             |  |  |
| Police                               | 67,660,500           | 21,622,191                      | 32.0%                              | 98%             |  |  |
| District Attorney                    | 209,000              | 65,221                          | 31.2%                              | 108%            |  |  |
| Records                              | 36,508               | 11,256                          | 30.8%                              | 93%             |  |  |
| Public Property                      | 843,148              | 252,032                         | 29.9%                              | 89%             |  |  |
| Finance                              | 35,040               | 10,369                          | 29.6%                              | 95%             |  |  |
| Sheriff                              | 4,824,927            | 1,370,472                       | 28.4%                              | 84%             |  |  |
| Mural Arts                           | 13,609               | 3,828                           | 28.1%                              | 100%            |  |  |
| Innovation and Technology            | 636,386              | 174,102                         | 27.4%                              | 92%             |  |  |
| Human Resources                      | 45,000               | 11,493                          | 25.5%                              | 89%             |  |  |
| Prisons                              | 27,132,127           | 6,916,348                       | 25.5%                              | 97%             |  |  |
| Behavioral Health                    | 6,000                | 1,309                           | 21.8%                              | 96%             |  |  |
| Fleet Management                     | 2,315,880            | 438,258                         | 18.9%                              | 92%             |  |  |
| First Judicial District              | 94,840               | 16,733                          | 17.6%                              | 100%            |  |  |
| Revenue                              | 478,000              | 68,043                          | 14.2%                              | 89%             |  |  |
| City Controller                      | 80,000               | 6,525                           | 8.2%                               | 92%             |  |  |
| Procurement                          | 21,000               | 947                             | 4.5%                               | 84%             |  |  |
| Chief Administrative Officer         | 40,798               | 665                             | 1.6%                               | 89%             |  |  |
| Labor                                | -                    | 326                             | NOA                                | 83%             |  |  |
| Mayor                                | -                    | 88                              | NOA                                | 90%             |  |  |
| City Treasurer                       | -                    | 1,062                           | NOA                                | 94%             |  |  |
| Commerce                             | -                    | 2,659                           | NOA                                | 91%             |  |  |
| Law                                  | -                    | 6                               | NOA                                | 95%             |  |  |
| Sustainability                       | -                    | 67                              | NOA                                | 89%             |  |  |
| Arts and Culture                     | -                    | 18                              | NOA                                | 100%            |  |  |
| Board of Revision of Taxes           | -                    | 1,459                           | NOA                                | 100%            |  |  |
| Register of Wills                    | -                    | 315                             | NOA                                | 101%            |  |  |
| Planning and Development             | -                    | 1,942                           | NOA                                | 95%             |  |  |
| Human Services                       | 3,232,445            | (207)                           | 0.0%                               | 100%            |  |  |
| Totals                               | \$166,561,406        | \$53,073,510                    | 31.9%                              | 95%             |  |  |