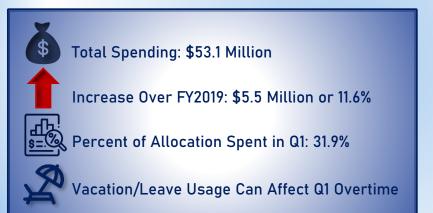

# Quarterly Overtime Update Fiscal Year 2020 First Quarter

City of Philadelphia

Highest Increases over FY2019 Q1

Police: \$2.1 Million

Fire: \$1.1 Million

Prisons: \$0.9 Million

Streets: \$0.9 Million

✓ Fast Fact: PICA focuses on 10 key departments responsible for 96.8% of overtime spending.